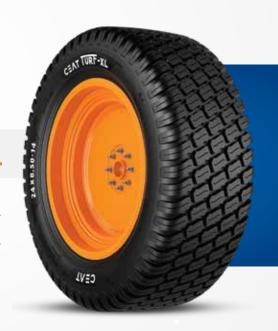

ed partners, the exhibitions saw a tremendous turnout, with numerous farmers visiting our stall.





#### **FARM IMPLEMENT**

200/60-14.5 FARM IMPLEMENT I1 250/65-14.5 FARM IMPLEMENT I1

## **FARM IMPLEMENT AWI 404**

15.0/55-17 26PR FARM IMP AWI 404





#### **FARMAX AS**

23x10.50-12 IMP 12PR FARMAX AS 12PR 5.00-10 8PR TT FARMAX AS





#### **FARMAX R1**

7.50-20 FARMAX R1 8PR TT 8.00-20 FARMAX R1 8PR TT

## **FLOTATION T422**

700/40-22.5 FLOTATION T422 18PR





#### **GRIP MASTER**

8.25-20 14PR GRIP MASTER EX TT E-2





#### **ELEVETA PLUS**

11.00-20 ELEVETA PLUS 18PR TT

## **LOGGER XL**

28L-26 LOGGER XL 26PR





## **TYROCK SUPER X3**

23X8.50-12 TYROCK SUPER X3 12PR TL





## **TRAC XL**

29.5-25 TRAC XL 34PR

## **TURF XL**

23X8.50-12 6PR turf XL 23X8.50-12 4PR turf XL





## **UPCOMING TYRES - BIAS**

**ELEVETA X3** 

7.00-15 12PR TT ELEVETA X3 7.50-15 12PR TT ELEVETA X3 7.50-16 16PR TT ELEVETA X3

5.00-8 ELEVETA X3 18/7-8 16PR TT ELEVETA X3

21X8-9 ELEVETA X3

FARM IMPLEMENT 200/60-14.5 FARM IMPLEMENT I1 250/65-14.5 FARM IMPLEMENT I1

**FARMAX AS** 

5.00-10 8PR TT FARMAX AS

FARMAX R1

7.50-20 8PR TT FARMAX R1 8.00-20 8PR TT FARMAX R1 7.00-12 6PR TT FARMAX R1

30.5L-32 FARMAX R1

12.4-24 FARMAX R1 10PR TT FARMAX R1 14.9-24 FARMAX R1 12PR TT FARMAX R1 18.4-30 FARMAX R1 12PR TT FARMAX R1 14.9-28 FARMAX R1 10PR TL FARMAX R1

**FOREST XL** 

710/45-26.5 FOREST XL

GRIP XL HARD SURFACE

12-16.5 GRIP XL HARD SURFACE



## **UPCOMING TYRES - BIAS**

**IMP AWI 404** 15.0/55-17 26PR TL FARM IMP AWI 404

LOADER HD 27x10.50 - 15 IMP TL 8PR 95A8 GM LOADER HD

28L