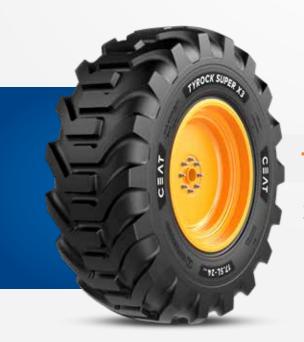

at multiple farm shows, including the Bata Agro 2024, Cereals Show, Royal Highland Show and DLG Feldtage Farm Show. Proudly showcasing our robust tyre range with valued partners, the exhibitions saw a tremendous turnout, with numerous farmers visiting our stall.





#### **FARM IMPLEMENT**

200/60-14.5 FARM IMPLEMENT I1 250/65-14.5 FARM IMPLEMENT I1

## **FARM IMPLEMENT AWI 404**

15.0/55-17 26PR FARM IMP AWI 404





#### **FARMAX AS**

23x10.50-12 IMP 12PR FARMAX AS 12PR 5.00-10 8PR TT FARMAX AS





#### **FARMAX R1**

7.50-20 FARMAX R1 8PR TT 8.00-20 FARMAX R1 8PR TT

## **FLOTATION T422**

700/40-22.5 FLOTATION T422 18PR





#### **GRIP MASTER**

8.25-20 14PR GRIP MASTER EX TT E-2





#### **ELEVETA PLUS**

11.00-20 ELEVETA PLUS 18PR TT

## **LOGGER XL**

28L-26 LOGGER XL 26PR





## **TYROCK SUPER X3**

23X8.50-12 TYROCK SUPER X3 12PR TL





## **TRAC XL**

29.5-25 TRAC XL 34PR

## **TURF XL**

23X8.50-12 6PR turf XL 23X8.50-12 4PR turf XL





## **UPCOMING TYRES - BIAS**

**ELEVETA X3** 

7.00-15 12PR TT ELEVETA X3 7.50-15 12PR TT ELEVETA X3 7.50-16 16PR TT ELEVETA X3

5.00-8 ELEVETA X3 18/7-8 16PR TT ELEVETA X3

21X8-9 ELEVETA X3

FARM IMPLEMENT 200/60-14.5 FARM IMPLEMENT I1 250/65-14.5 FARM IMPLEMENT I1

**FARMAX AS** 

5.00-10 8PR TT FARMAX AS

FARMAX R1

7.50-20 8PR TT FARMAX R1 8.00-20 8PR TT FARMAX R1 7.00-12 6PR TT FARMAX R1

30.5L-32 FARMAX R1

12.4-24 FARMAX R1 10PR TT FARMAX R1 14.9-24 FARMAX R1 12PR TT FARMAX R1 18.4-30 FARMAX R1 12PR TT FARMAX R1 14.9-28 FARMAX R1 10PR TL FARMAX R1

**FOREST XL** 

710/45-26.5 FOREST XL

GRIP XL HARD SURFACE

12-16