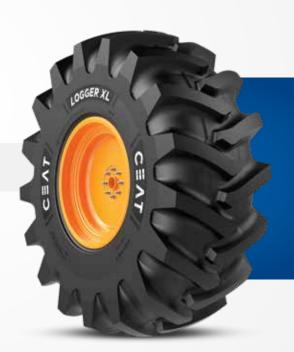

rk at multiple farm shows, including the Bata Agro 2024, Cereals Show, Royal Highland Show and DLG Feldtage Farm Show. Proudly showcasing our robust tyre range with valued partners, the exhibitions saw a tremendous turnout, with numerous farmers visiting our stall.





#### **FARM IMPLEMENT**

200/60-14.5 FARM IMPLEMENT I1 250/65-14.5 FARM IMPLEMENT I1

## **FARM IMPLEMENT AWI 404**

15.0/55-17 26PR FARM IMP AWI 404





#### **FARMAX AS**

23x10.50-12 IMP 12PR FARMAX AS 12PR 5.00-10 8PR TT FARMAX AS





#### **FARMAX R1**

7.50-20 FARMAX R1 8PR TT 8.00-20 FARMAX R1 8PR TT

## **FLOTATION T422**

700/40-22.5 FLOTATION T422 18PR





#### **GRIP MASTER**

8.25-20 14PR GRIP MASTER EX TT E-2





#### **ELEVETA PLUS**

11.00-20 ELEVETA PLUS 18PR TT

## **LOGGER XL**

28L-26 LOGGER XL 26PR





## **TYROCK SUPER X3**

23X8.50-12 TYROCK SUPER X3 12PR TL





## **TRAC XL**

29.5-25 TRAC XL 34PR

## **TURF XL**

23X8.50-12 6PR turf XL 23X8.50-12 4PR turf XL





## **UPCOMING TYRES - BIAS**

**ELEVETA X3** 

7.00-15 12PR TT ELEVETA X3 7.50-15 12PR TT ELEVETA X3 7.50-16 16PR TT ELEVETA X3

5.00-8 ELEVETA X3 18/7-8 16PR TT ELEVETA X3

21X8-9 ELEVETA X3

FARM IMPLEMENT 200/60-14.5 FARM IMPLEMENT I1 250/65-14.5 FARM IMPLEMENT I1

**FARMAX AS** 

5.00-10 8PR TT FARMAX AS

FARMAX R1

7.50-20 8PR TT FARMAX R1 8.00-20 8PR TT FARMAX R1 7.00-12 6PR TT FARMAX R1

30.5L-32 FARMAX R1

12.4-24 FARMAX R1 10PR TT FARMAX R1 14.9-24 FARMAX R1 12PR TT FARMAX R1 18.4-30 FARMAX R1 12PR TT FARMAX R1 14.9-28 FARMAX R1 10PR TL FARMAX R1

**FOREST XL** 

710/45-26.5 FOREST XL

GRIP XL HARD SURFACE

12-