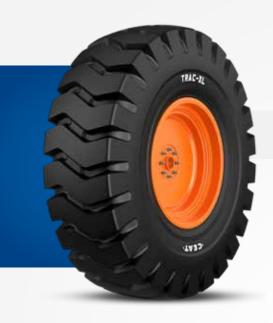

how, Royal Highland Show and DLG Feldtage Farm Show. Proudly showcasing our robust tyre range with valued partners, the exhibitions saw a tremendous turnout, with numerous farmers visiting our stall.





#### **FARM IMPLEMENT**

200/60-14.5 FARM IMPLEMENT I1 250/65-14.5 FARM IMPLEMENT I1

## **FARM IMPLEMENT AWI 404**

15.0/55-17 26PR FARM IMP AWI 404





#### **FARMAX AS**

23x10.50-12 IMP 12PR FARMAX AS 12PR 5.00-10 8PR TT FARMAX AS





#### **FARMAX R1**

7.50-20 FARMAX R1 8PR TT 8.00-20 FARMAX R1 8PR TT

## **FLOTATION T422**

700/40-22.5 FLOTATION T422 18PR





#### **GRIP MASTER**

8.25-20 14PR GRIP MASTER EX TT E-2





#### **ELEVETA PLUS**

11.00-20 ELEVETA PLUS 18PR TT

## **LOGGER XL**

28L-26 LOGGER XL 26PR





## **TYROCK SUPER X3**

23X8.50-12 TYROCK SUPER X3 12PR TL





## **TRAC XL**

29.5-25 TRAC XL 34PR

## **TURF XL**

23X8.50-12 6PR turf XL 23X8.50-12 4PR turf XL





## **UPCOMING TYRES - BIAS**

**ELEVETA X3** 

7.00-15 12PR TT ELEVETA X3 7.50-15 12PR TT ELEVETA X3 7.50-16 16PR TT ELEVETA X3

5.00-8 ELEVETA X3 18/7-8 16PR TT ELEVETA X3

21X8-9 ELEVETA X3

FARM IMPLEMENT 200/60-14.5 FARM IMPLEMENT I1 250/65-14.5 FARM IMPLEMENT I1

**FARMAX AS** 

5.00-10 8PR TT FARMAX AS

FARMAX R1

7.50-20 8PR TT FARMAX R1 8.00-20 8PR TT FARMAX R1 7.00-12 6PR TT FARMAX R1

30.5L-32 FARMAX R1

12.4-24 FARMAX R1 10PR TT FARMAX R1 14.9-24 FARMAX R1 12PR TT FARMAX R1 18.4-30 FARMAX R1 12PR TT FARMAX R1 14.9-28 FARMAX R1 10PR TL FARMAX R1

**FOREST XL** 

710/45-26.5 FOREST XL

GRIP XL HARD SURFACE

12-16.5 GRIP XL HARD SURFACE



## **UPCOMING TYRES - BIAS**

**IMP A