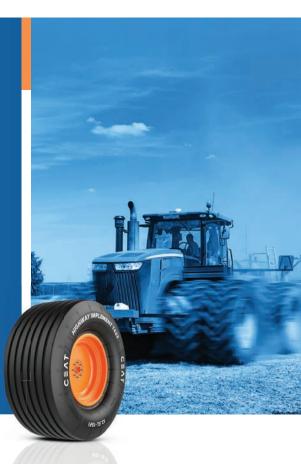

### HIGHWAY IMPLEMENT (EUROPE)

Highway implement tires are tailored to meet the demands of heavy-duty equipment operating on highways and similar terrain. Their design, characterized by a larger land area and heavily grooved ribs, offers exceptional traction and stability, ensuring uniform wear and a longer lifespan.

Their heavy carcass and specially formulated compound enhance load-carrying capacity and durability while also enabling easy steering and overall stability, even at higher speeds.

Whether for agricultural machinery or industrial equipment, highway-implement tires provide reliable performance and extended service life, making them an ideal choice for demanding applications.