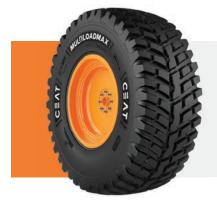

### MULTILOADMAX (North America and EUROPE)

A versatile hybrid R-4 block tread design engineered for durability and performance on any terrain. This all-in-one tire excels in mowing, utility work, snow ploughing, and trailer hauling, making it ideal for construction and agricultural operations.

Featuring a big centre block for stability on roads and unique angular grooves for better self-cleaning, it ensures consistent performance in varied conditions. The steel-belted carcass offers uniform load distribution and excellent puncture resistance.

With its uniquely designed bead area, the MULTILOADMAX provides superior traction on both on-road and off-road surfaces.

#### MULTILOADMAX | Used for Multipurpose Application

600/70 R 30 MULTILOADMAX 166D/171A8 TL SB 710/70 R 42 MULTILOADMAX 180D/185A8 TL SB

LOGGER XL | Used for Forestry Log Skidder

23.1-26 LOGGER XL LS2 16PR TT Steel Shield 28L-26 LOGGER XL LS2 20PR TT Steel Shield 30.5L-32 LOGGER XL LS2 26PR TT Steel Shield