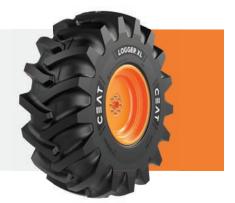

#### MULTILOADMAX | Used for Multipurpose Application

600/70 R 30 MULTILOADMAX 166D/171A8 TL SB 710/70 R 42 MULTILOADMAX 180D/185A8 TL SB

LOGGER XL | Used for Forestry Log Skidder

23.1-26 LOGGER XL LS2 16PR TT Steel Shield 28L-26 LOGGER XL LS2 20PR TT Steel Shield 30.5L-32 LOGGER XL LS2 26PR TT Steel Shield

#### LOGGER XL Used for Forestry Log Skidder

#### APR

24.5-32 LOGGER XL LS2 20PR TL Steel Shield

JUN 35.5L-32 LOGGER XL LS2 26PR TL Steel Shield