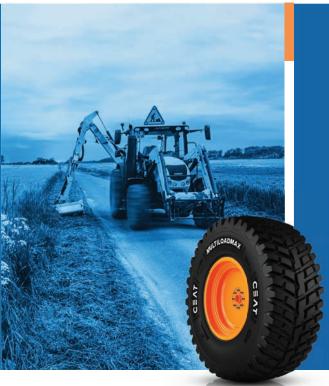

### MULTILOADMAX (North America and EUROPE)

A versatile hybrid R-4 block tread design engineered for durability and performance on any terrain. This all-in-one tire excels in mowing, utility work, snow ploughing, and trailer hauling, making it ideal for construction and agricultural operations.

Featuring a big centre block for stability on roads and unique angular grooves for better self-cleaning, it ensures consistent performance in varied conditions. The steel-belted carcass offers uniform load distribution and excellent puncture resistance.

With its uniquely designed bead area, the MULTILOADMAX provides superior traction on both on-road and off-road surfaces.