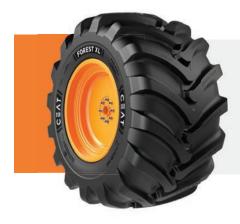

**FOREST XL** Used for Forestry Forwarder & Harvester 710/45-26.5 FOREST XL LS2 24PR TL Steel Shield