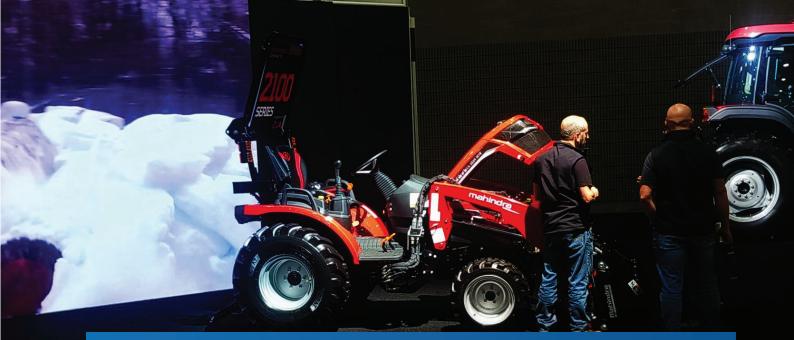

# Powering progress together with MAHINDRA

In January 2024, Mahindra North America unveiled its latest OJA tractors proudly fitted with CEAT Specialty tires at the 2024 Mahindra Excelerate National Dealer Meeting held in New Orleans in Jan 2024.

Showcasing the cutting-edge technology and superior quality of both Mahindra tractors and CEAT Specialty tires, the new OJA range was also presented at The World Ag Show in California and the National Farm Machinery Show in Kentucky.

Mahindra USA has chosen CEAT tires as original equipment for its new OJA range of tractors, on account of the robust design of CEAT that ensures superior traction, durability, and performance. The new OJA range of tractors fitted with CEAT tires demonstrates the commitment to providing farmers with innovative solutions that enhance productivity.