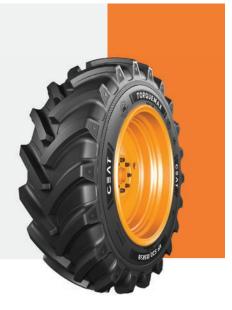

**TORQUEMAX** Used for High Power Tractors

VF380/85 R 34 TORQUEMAX 149D TL SB VF520/85 R 46 TORQUEMAX 179D TL SB VF620/70 R 30 TORQUEMAX 175D TL SB VF620/75 R 30 TORQUEMAX 172D TL SB VF710/55 R 30 TORQUEMAX 165D TL SB VF710/60 R 30 TORQUEMAX 171D TL SB VF710/60 R 34 TORQUEMAX 173D TL SB VF650/60 R 38 TORQUEMAX 173D TL SB VF900/50 R 42 TORQUEMAX 180D TL SB